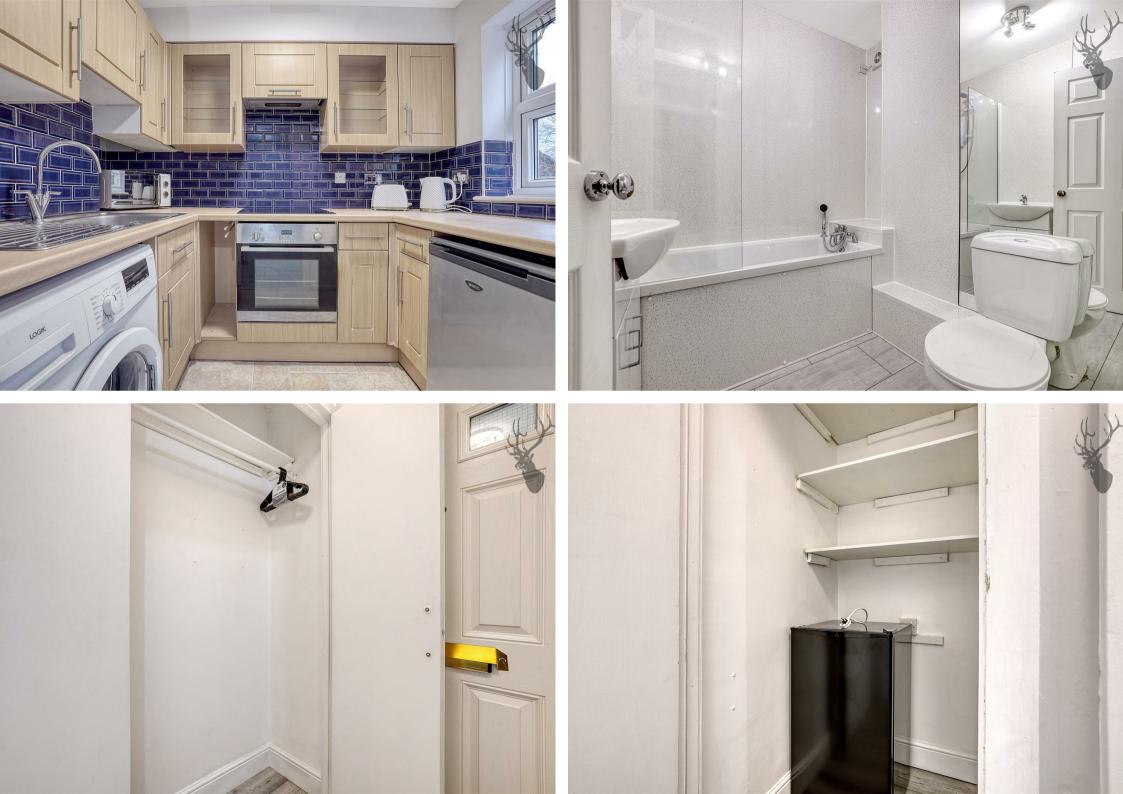

## A recently refurbished studio apartment in the heart of Theydon Bois.

Studio ApartmentVillage Location

Ground Floor

- Recently Refurbished
- Close to Tube &
  Amenities
- Must Be Seen

A recently refurbished studio apartment located on the ground floor of this popular purpose built block. Presented in immaculate condition throughout with accommodation comprising entrance hallway, stylish bathroom and studio room with an open-plan kitchen, bedroom, and sitting room.