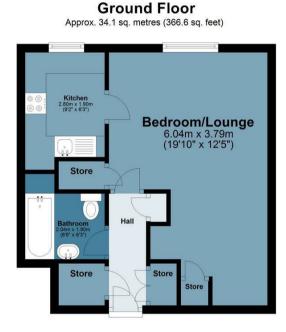

## **Woburn House**

Approx. Gross Internal Area 34.1 Sq M ( 366.6 Sq Ft )

Floor plan is for illustrative purposes only and is not to scale. Every attempt has been made to ensure the accuracy of the floor plan shown, however all measurements, fixtures, fittings and data shown are an approximate interpretation for illustrative purposes only.